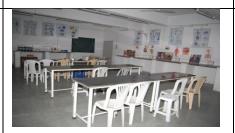

# Classroom/Tutorial Room facilities - Available

| No. of Classroom     | Total Area of classroom | Total Area of classroom required(sqm) |
|----------------------|-------------------------|---------------------------------------|
|                      | available (sqm)         |                                       |
| 1 X 3                | 336                     | 297                                   |
|                      |                         |                                       |
| No. of Tutorial Room | Total Area of           | Total Area of                         |
| 1 X 3                | 105                     | 33 per tutorial                       |
|                      |                         |                                       |