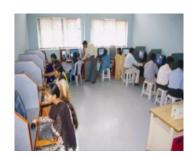

# Computer Centre facilities - Available

| Computer | Total Area of computer room | Total Area of Computer room |
|----------|-----------------------------|-----------------------------|
| Hall     | available(sqm)              | required(sqm)               |
| 1        | 75.00                       | 75.00                       |

| S.No | Particulars                   | Requirements as per<br>Norms (1:4 all<br>undergraduate UG<br>Programmes and 1:2 for<br>MBA/MCA/ PGDM/<br>PGDBM) | Availability |
|------|-------------------------------|-----------------------------------------------------------------------------------------------------------------|--------------|
| 1.   | No of Computer terminals      | 40                                                                                                              | 40           |
| 2.   | Hardware Specification        | P-IV                                                                                                            | P-IV         |
| 3.   | No of terminals of<br>LAN/WAN | 05                                                                                                              | 27           |