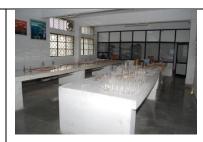

# **Laboratory details** - Available

| Name of Laboratory           | Total Area of Laboratory                                                                                                                             | Total Area of                                                                                                                                                                                      |
|------------------------------|------------------------------------------------------------------------------------------------------------------------------------------------------|----------------------------------------------------------------------------------------------------------------------------------------------------------------------------------------------------|
|                              | available(sqm)                                                                                                                                       | Laboratory                                                                                                                                                                                         |
|                              |                                                                                                                                                      | required(sqm)                                                                                                                                                                                      |
| Pharmaceutics-I              | 93.76                                                                                                                                                | 75 per lab                                                                                                                                                                                         |
| Pharmaceutics-II             | 93.76                                                                                                                                                | 75 per lab                                                                                                                                                                                         |
| Pharmaceutics-III            | 93.76                                                                                                                                                | 75 per lab                                                                                                                                                                                         |
| Machine Room                 | 75.35                                                                                                                                                | 75 per lab                                                                                                                                                                                         |
| Phrmaceutical Chemistry-I    | 93.76                                                                                                                                                | 75 per lab                                                                                                                                                                                         |
| Pharmaceutical Chemistry-II  | 85.04                                                                                                                                                | 75 per lab                                                                                                                                                                                         |
| Pharmaceutical Chemistry-III | 76.00                                                                                                                                                | 75 per lab                                                                                                                                                                                         |
| Pharmaceutical Chemistry-IV  | 84.37                                                                                                                                                | 75 per lab                                                                                                                                                                                         |
|                              | Pharmaceutics-II Pharmaceutics-III Pharmaceutics-III Machine Room Phrmaceutical Chemistry-I Pharmaceutical Chemistry-II Pharmaceutical Chemistry-III | Pharmaceutics-I 93.76  Pharmaceutics-II 93.76  Pharmaceutics-III 93.76  Machine Room 75.35  Phrmaceutical Chemistry-I 93.76  Pharmaceutical Chemistry-II 85.04  Pharmaceutical Chemistry-III 76.00 |