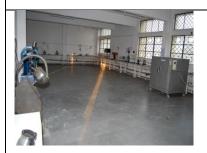

# **Laboratory details** - Available

| Name of Laboratory           | Total Area of Laboratory                                                                                                                             | Total Area of                                                                                                                                                                                      |
|------------------------------|------------------------------------------------------------------------------------------------------------------------------------------------------|----------------------------------------------------------------------------------------------------------------------------------------------------------------------------------------------------|
|                              | available(sqm)                                                                                                                                       | Laboratory                                                                                                                                                                                         |
|                              |                                                                                                                                                      | required(sqm)                                                                                                                                                                                      |
| Pharmaceutics-I              | 93.76                                                                                                                                                | 75 per lab                                                                                                                                                                                         |
| Pharmaceutics-II             | 93.76                                                                                                                                                | 75 per lab                                                                                                                                                                                         |
| Pharmaceutics-III            | 93.76                                                                                                                                                | 75 per lab                                                                                                                                                                                         |
| Machine Room                 | 75.35                                                                                                                                                | 75 per lab                                                                                                                                                                                         |
| Phrmaceutical Chemistry-I    | 93.76                                                                                                                                                | 75 per lab                                                                                                                                                                                         |
| Pharmaceutical Chemistry-II  | 85.04                                                                                                                                                | 75 per lab                                                                                                                                                                                         |
| Pharmaceutical Chemistry-III | 76.00                                                                                                                                                | 75 per lab                                                                                                                                                                                         |
| Pharmaceutical Chemistry-IV  | 84.37                                                                                                                                                | 75 per lab                                                                                                                                                                                         |
|                              | Pharmaceutics-II Pharmaceutics-III Pharmaceutics-III Machine Room Phrmaceutical Chemistry-I Pharmaceutical Chemistry-II Pharmaceutical Chemistry-III | Pharmaceutics-I 93.76  Pharmaceutics-II 93.76  Pharmaceutics-III 93.76  Machine Room 75.35  Phrmaceutical Chemistry-I 93.76  Pharmaceutical Chemistry-II 85.04  Pharmaceutical Chemistry-III 76.00 |

| 9  | Instrument Room   | 75.35 | 75 per lab |
|----|-------------------|-------|------------|
| 10 | Pharmacology-I    | 93.76 | 75 per lab |
| 11 | Human Anatomy and | 85.05 | 75 per lab |
|    | physiology        |       |            |
| 12 | Pharmacognosy-I   | 93.76 | 75 per lab |