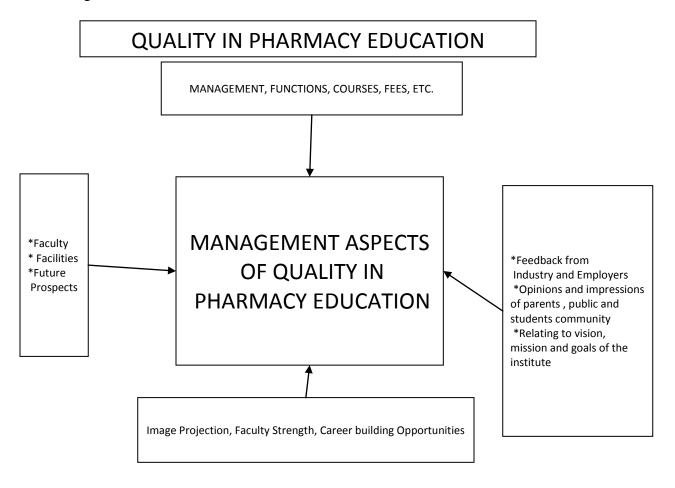

|
| 03     | Dr. Rangnath Ganpat Mate             | M.B.B.S         | Member                 |
| 04     | Dr. Nitin Hanumant Ghawate           | B.A.M.S         | Member                 |
| 05     | Prof. S.M.Bairagi                    | M.Pharm         | Member                 |
| 06     | Dr. V.B. Ghawate                     | M.Pharm;<br>PhD | Member                 |
| 07     | Dr. P.B.Mohite                       | M.Pharm;<br>PhD | Member                 |
| 08     | Mr. Chavan M.A.                      | M.A             | Non-teaching<br>Member |
| 09     | Dr. V.K Deshmukh                     | M.Pharm;<br>PhD | Member<br>Secretary    |

Frequency of meetings & date of last meeting **twice in Year and date of last meeting was** 11/1/2019.

# 1. Organizational Chart:



# **ORGANISATION CHART AND STRUCTURE**



1. Student feedback mechanism on Institutional Governance/faculty performance:

#### Available



2. Grievance Redressal mechanism for Teaching, non teaching staff and students:

#### **Available**

3. Name of the Institute: M.E.S's College of Pharmacy, Sonai.

Course: **B.Pharmacy** 

Level: UG

#### 1st Year of approval by the Council: F-No-06/07/MS/Pharm/2004/052 date 11/05/2004

| <b>Students Placed</b>        | 2016-2017         | 2017-2018         | 2018-2019           |
|-------------------------------|-------------------|-------------------|---------------------|
| Number of Students placed     | 51/66             | 50/67             | 05/66 (shortlisted) |
| Average Pay package, Rs./Year | 1.30 Lakh / annum | 1.65 Lakh / annum | 1.8 Lakh