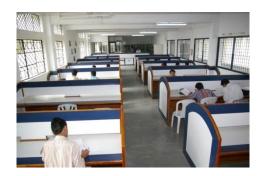

# Library facilities - Available

| Library | Total Area of Library available(sqm) | Total Area of Library required(sqm) |
|---------|--------------------------------------|-------------------------------------|
| Library | 150.05                               | 150.00                              |

| S.No | Course(s) | Number of titles of the | Number of volumes | Journals |               |
|------|-----------|-------------------------|-------------------|----------|---------------|
|      |           | books                   |                   | National | International |
| 01   | B.Pharm   | 1752                    | 8498              | 20       | 05            |