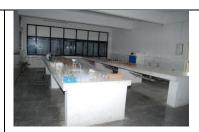

# **Laboratory details** - Available

| Name of Laboratory           | Total Area of Laboratory                                                                                                                             | Total Area of                                                                                                                                                                                      |
|------------------------------|------------------------------------------------------------------------------------------------------------------------------------------------------|----------------------------------------------------------------------------------------------------------------------------------------------------------------------------------------------------|
|                              | available(sqm)                                                                                                                                       | Laboratory                                                                                                                                                                                         |
|                              |                                                                                                                                                      | required(sqm)                                                                                                                                                                                      |
| Pharmaceutics-I              | 93.76                                                                                                                                                | 75 per lab                                                                                                                                                                                         |
| Pharmaceutics-II             | 93.76                                                                                                                                                | 75 per lab                                                                                                                                                                                         |
| Pharmaceutics-III            | 93.76                                                                                                                                                | 75 per lab                                                                                                                                                                                         |
| Machine Room                 | 75.35                                                                                                                                                | 75 per lab                                                                                                                                                                                         |
| Phrmaceutical Chemistry-I    | 93.76                                                                                                                                                | 75 per lab                                                                                                                                                                                         |
| Pharmaceutical Chemistry-II  | 85.04                                                                                                                                                | 75 per lab                                                                                                                                                                                         |
| Pharmaceutical Chemistry-III | 76.00                                                                                                                                                | 75 per lab                                                                                                                                                                                         |
| Pharmaceutical Chemistry-IV  | 84.37                                                                                                                                                | 75 per lab                                                                                                                                                                                         |
|                              | Pharmaceutics-II Pharmaceutics-III Pharmaceutics-III Machine Room Phrmaceutical Chemistry-I Pharmaceutical Chemistry-II Pharmaceutical Chemistry-III | Pharmaceutics-I 93.76  Pharmaceutics-II 93.76  Pharmaceutics-III 93.76  Machine Room 75.35  Phrmaceutical Chemistry-I 93.76  Pharmaceutical Chemistry-II 85.04  Pharmaceutical Chemistry-III 76.00 |