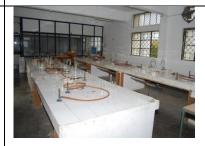

# **Laboratory details** - Available

| Name of Laboratory           | Total Area of Laboratory                                                                                                                             | Total Area of                                                                                                                                                                                      |
|------------------------------|------------------------------------------------------------------------------------------------------------------------------------------------------|----------------------------------------------------------------------------------------------------------------------------------------------------------------------------------------------------|
|                              | available(sqm)                                                                                                                                       | Laboratory                                                                                                                                                                                         |
|                              |                                                                                                                                                      | required(sqm)                                                                                                                                                                                      |
| Pharmaceutics-I              | 93.76                                                                                                                                                | 75 per lab                                                                                                                                                                                         |
| Pharmaceutics-II             | 93.76                                                                                                                                                | 75 per lab                                                                                                                                                                                         |
| Pharmaceutics-III            | 93.76                                                                                                                                                | 75 per lab                                                                                                                                                                                         |
| Machine Room                 | 75.35                                                                                                                                                | 75 per lab                                                                                                                                                                                         |
| Phrmaceutical Chemistry-I    | 93.76                                                                                                                                                | 75 per lab                                                                                                                                                                                         |
| Pharmaceutical Chemistry-II  | 85.04                                                                                                                                                | 75 per lab                                                                                                                                                                                         |
| Pharmaceutical Chemistry-III | 76.00                                                                                                                                                | 75 per lab                                                                                                                                                                                         |
| Pharmaceutical Chemistry-IV  | 84.37                                                                                                                                                | 75 per lab                                                                                                                                                                                         |
|                              | Pharmaceutics-II Pharmaceutics-III Pharmaceutics-III Machine Room Phrmaceutical Chemistry-I Pharmaceutical Chemistry-II Pharmaceutical Chemistry-III | Pharmaceutics-I 93.76  Pharmaceutics-II 93.76  Pharmaceutics-III 93.76  Machine Room 75.35  Phrmaceutical Chemistry-I 93.76  Pharmaceutical Chemistry-II 85.04  Pharmaceutical Chemistry-III 76.00 |

| 9  | Instrument Room   | 75.35 | 75 per lab |
|----|-------------------|-------|------------|
| 10 | Pharmacology-I    | 93.76 | 75 per lab |
| 11 | Human Anatomy and | 85.05 | 75 per lab |
|    | physiology        |       |            |
| 12 | Pharmacognosy-I   | 93.76 | 75 per lab |