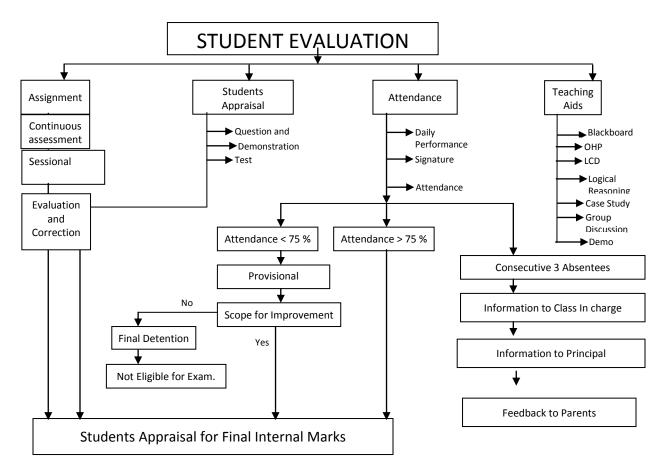

Teaching Load of each Faculty: Attached

Internal Continuous Evaluation System and place

Theory Sessional examination for 20 marks and continuous assessment for 10 marks

#### Scheme for Practical Sessional Examination

| Sr. No. | Head              | Marks distribution |                  |
|---------|-------------------|--------------------|------------------|
| 1       | Experimental work | 10                 |                  |
| 2       | Synopsis & Viva   | 06                 |                  |
| 3       | Lab Record        | 04                 |                  |
|         | Total Marks       | 20                 | Duration 03 Hrs. |

Student's assessment of Faculty, System in place