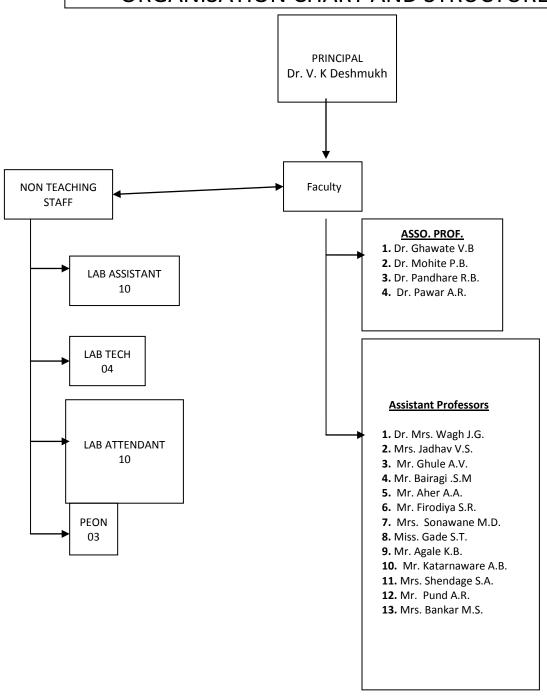

# 1. Organizational Chart:

# **ORGANISATION CHART AND STRUCTURE**

1. Student feedback mechanism on Institutional Governance/faculty performance: